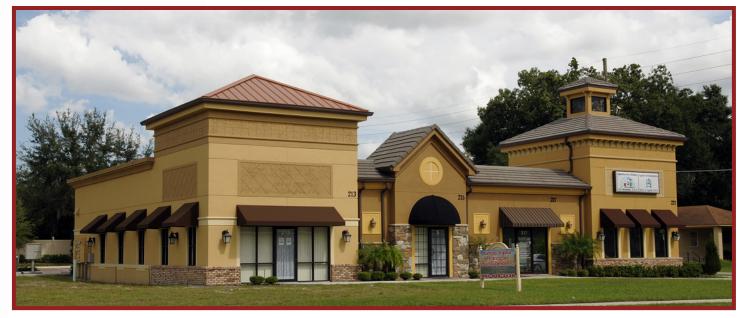

# 2,000 SF Dental / Medical Space

217-221 East Oak St Kissimmee, FL

#### **Key Property Highlights**

- A+ Dental / Medical Space Available
- +/- 2,000 Sf with Medical Improvements in place
- Frontage and Great Visibility on Oak Street
- · Conveniently Located Near the hospital and the Historic Downtown Business Center
- Space includes:
  - 5 exam rooms
  - 2 restrooms
  - 2 offices
  - a lab
  - a break room
  - and one waiting room