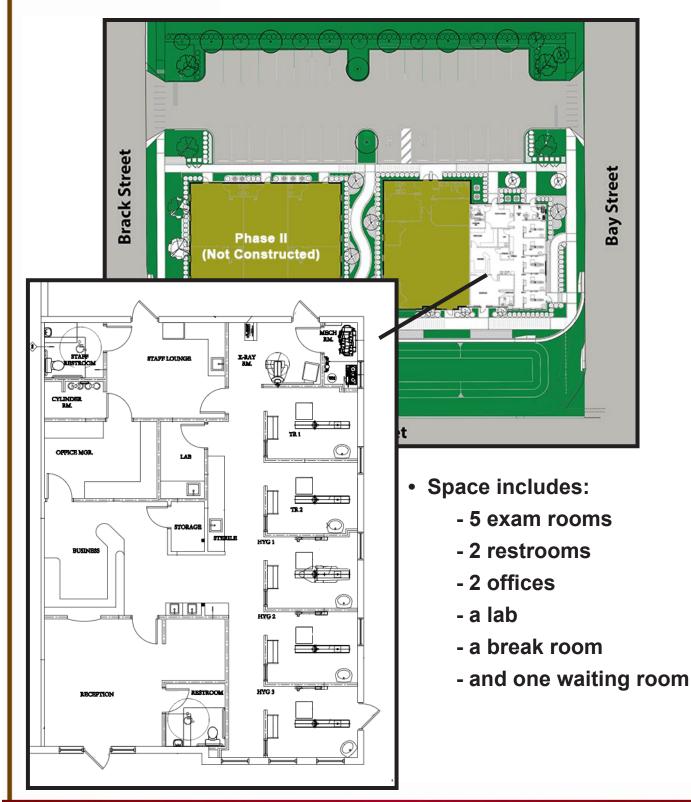

#### **Key Property Highlights**

- A+ Dental / Medical Space Available
- +/- 2,000 Sf with Medical Improvements in place
- Frontage and Great Visibility on Oak Street
- · Conveniently Located Near the hospital and the Historic Downtown Business Center
- Space includes:
  - 5 exam rooms
  - 2 restrooms
  - 2 offices
  - a lab
  - a break room
  - and one waiting room